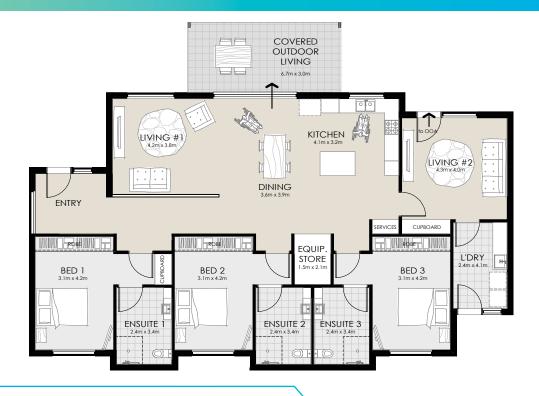

uipment

#### **SAFETY**

All SHIFT Accessible Homes adhere to Class 3 Residential Care Building standards, ensuring rigorous compliance with safety regulations.

- Fire alarm and sprinkler system
- Direct connection of alarm to Fire Brigade for immediate response
- Continuous power backup for operation of doors and safety equipment

#### ADDITIONAL SAFETY FEATURES

In addition to the mandatory safety measures, SHIFT Accessible Homes are equipped with supplementary features to enhance security and comfort:

- Intercom entry system linked to a monitor in the house CCTV security to external areas
- Automated keyless front and rear doors for secure entry
- Fully integrated home automation system for convenient operation of lighting, window blinds, and other features

## FLOOR PLAN (HOUSE A)





A Rocky Bay company