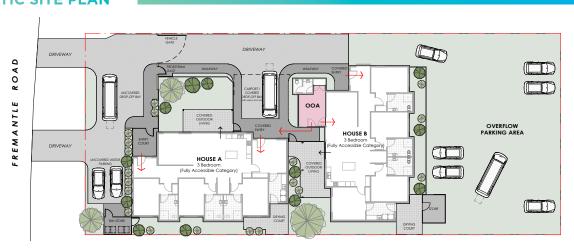

# GLORIA WILSON COURT, GOSNELLS







#### **AVAILABLE OPTIONS**









2 x 3 bedrooms, 2 x ensuites, 2 x parking Built to Fully Accessible category

## SCHEMATIC SITE PLAN



### **HOME FEATURES**

#### STANDARD SDA FEATURES

- Safe, step-free accessways throughout
- Accessible car parking
- Air conditioning to living and bedroom areas
- Fire and acoustic separated bedrooms with fire sprinkler system throughout the home
- Spacious open plan living and accessible kitchen
- Continuous back-up power
- Provision for ceiling hoist in bedroom
- Provision for automated bedroom door
- On-site carer's room
- Automated keyless entry
- Smart lighting
- Accessible covered outdoor area and multiple landscaped aarden areas

#### ADDITIONAL SHIFT HOMES **FEATURES**

- Second private living area
- Automated blockout blinds
- Home security system linked to intercom
- Kitchen sink and cooktop on adjustable benchtop
- Separately controlled air conditioning to each bedroom with